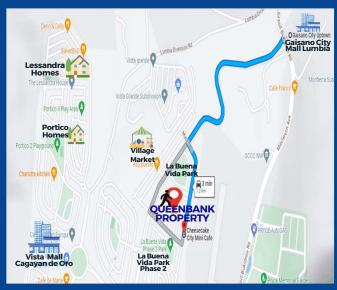

### **REFERENCE POINTS**

- 160 m from Village Market
- 1.1 km from Vista Mall,
   Cagayan de Oro
- 1.5 km from Portico Homes
- 1.8 km from Lessandra Homes
- 1.2 km from Gaisano City

Minimum Bid Price PHP 3,000,000.00