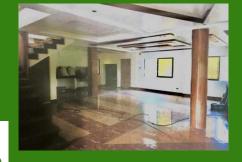

#### PROPERTY FEATURES

- 2 Storey House & Lot with Concrete Roof Deck
- Estimated Total Floor Area: 420 sq. m.
- · 6 Bedrooms with Toilet and Bath, Living Room, Dining Room, Kitchen and Garage
- · General Framing: Reinforced Concrete
- Floor Finish : Ceramic Tiles
- Others : The building is painted and provided with electrical lighting and plumbing facilities.