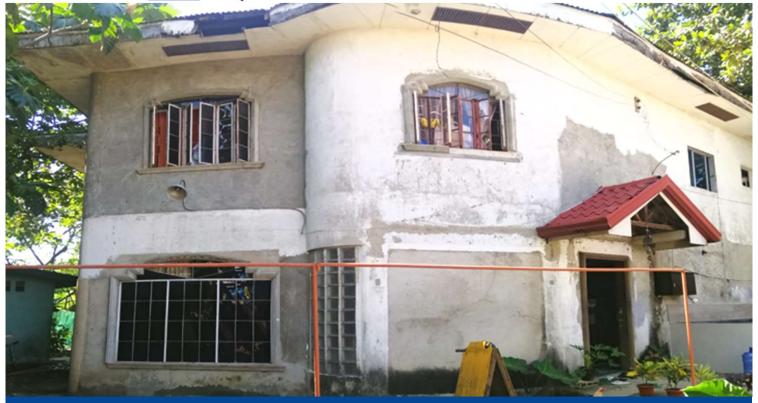

#### PROPERTY FEATURES

- 2 Storey House & Lot with Concrete Roof Deck
- Estimated Total Floor Area: 420 sq. m.
- · 6 Bedrooms with Toilet and Bath, Living Room, Dining Room, Kitchen and Garage
- · General Framing: Reinforced Concrete
- Floor Finish : Ceramic Tiles
- Others : The building is painted and provided with electrical lighting and plumbing facilities.

Minimum Bid Price PHP 15.000.000.00 May change without prior notice