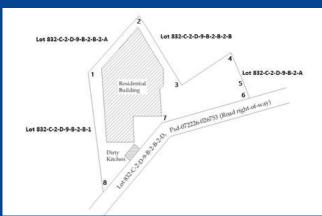

#### **LOCATION: BRGY. NANCAYASAN, URDANETA CITY**

- Total Lot Area: 3,232 sq. m.
- Elevation : Average elevation is level with the fronting street.

#### REFERENCE POINTS

- 1.6 km from SM City Urdaneta
- 650 m from Isuzu Urdaneta
- · 1 km from Nancayasan Brgy. Hall, Urdaneta

NOTE: Public transport is available throughout the day along Mac Arthur Highway which is approximately 245 meters from the property.

**Minimum Bid Price** 

PHP 23,000,000.00