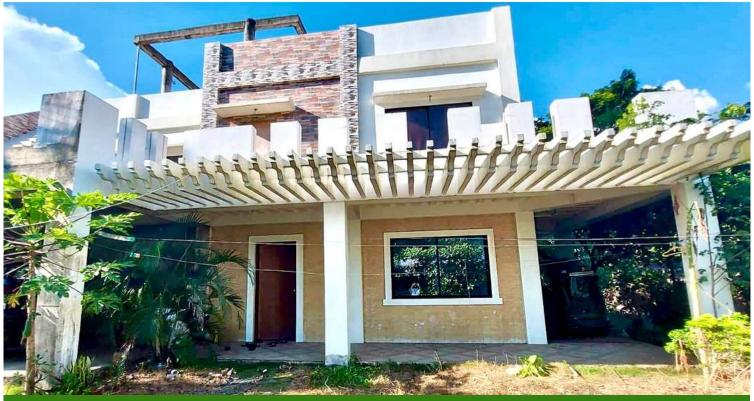

#### PROPERTY FEATURES

- 2 Storey House & Lot with Concrete Roof Deck
- Estimated Total Floor Area: 420 sq. m.
- · 6 Bedrooms with Toilet and Bath, Living Room, Dining Room, Kitchen and Garage
- · General Framing: Reinforced Concrete
- Floor Finish : Ceramic Tiles
- Others : The building is painted and provided with electrical lighting and plumbing facilities.