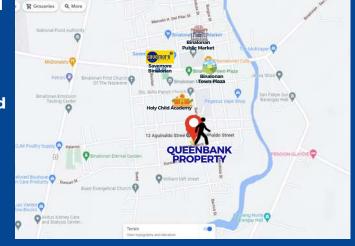

LOCATION: AGUINALDO ST., BRGY. POBLACION
BINALONAN PANGASINAN

Total Lot Area: 1,400 sq. m

Frontage : 30.44 metersDepth : 44.84 meters

Elevation : At grade with Fronting Road

#### REFERENCE POINTS

- 450 m from Holy Child Academy
- 650 m away from Savemore Binalonan
- 700 m from Binalonan Town Plaza
- 900 m from Binalonan Public Market