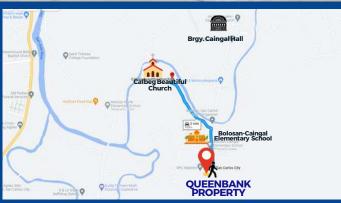

#### REFERENCE POINT

- 180 m from Bolosan-Caingal Elementary School
- 950 m away from Calbeg Beautiful Church
- 1.2 km from Brgy. Caingal Hall

**Call Us For More Information** (0908) 815 1665

(033) 336.8052 loc 1015 pau@queenbank.com.ph www.queenbank.com.ph

### LOCATION: BRGY. BOLOSAN, SAN CARLO CITY, PANGASINAN

**LOT 4332-C** 

 Total Lot Area: 1,291 sq. m Frontage : 40.85 meters Depth : 30.70 meters

 Elevation : At grade with Fronting Road

**Minimum Bid Price** 