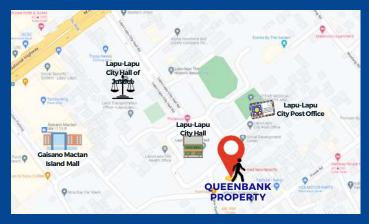

#### REFERENCE POINTS

- · 49 m from Lapu-Lapu City Hall
- 89 m from Lapu-Lapu City Post Office
- · 300 m from Lapu-Lapu City Hall of Justice
- 350 m from Gaisano Mactan Island Mall

# LOCATION: BRGY. PAJO, LAPU-LAPU, CEBU CITY

- · Total Lot Area: 200 sq. m
- Elevation : At grade with fronting road.
   Road with legal RROW

**Minimum Bid Price** 

PHP 6.500.000.00