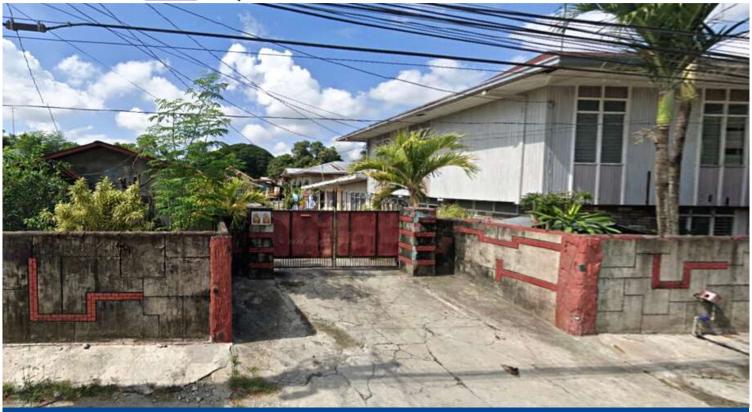

#### PROPERTY FEATURES

- 2 Storey House & Lot with Concrete Roof Deck
- Estimated Total Floor Area: 420 sq. m.
- · 6 Bedrooms with Toilet and Bath, Living Room, Dining Room, Kitchen and Garage
- · General Framing: Reinforced Concrete
- Floor Finish : Ceramic Tiles
- Others : The building is painted and provided with electrical lighting and plumbing facilities.