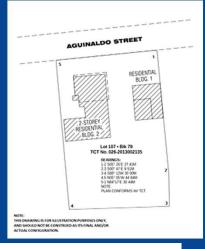

LOCATION: AGUINALDO ST., BRGY. POBLACION
BINALONAN PANGASINAN

Total Lot Area: 1,400 sq. m

Frontage : 30.44 metersDepth : 44.84 meters

Elevation : At grade with Fronting Road