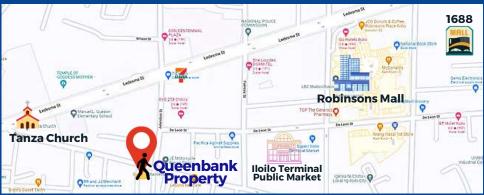

#### **REFERENCE POINTS**

- 76 m from Iloilo Terminal Public Market
  - \*On going construction of the new public market under SM Group and The City Government of Iloilo which is set to open by December 2024.
- · 600 m from Robinsons Place Iloilo
- 1 km away from 1688 Shoppers Mall
- 350 m from Tanza Catholic Church

#### LOCATION: BRGY. RIZAL, ESTANZUELA, **ILOILO CITY**

- Total Lot Area: 603 sq. m
- Frontage : 12.06 meters : 54.35 meters Depth
- Elevation : At grade with the fronting road

**Minimum Bid Price** PHP 32.000.000.00