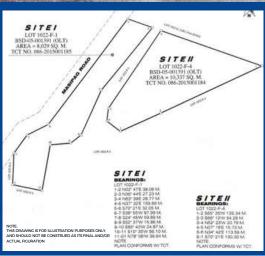

# LOCATION: BRGY. SAN ISIDRO, NAGA CITY, CAMARINES SUR

Site I Area : 8,029 sq. mSite II Area : 10,337 sq. m

Elevation : At grade with the Brgy. Road

#### **REFERENCE POINTS**

- 350 m from San Isidro Elementary School
- 400 m from San Isidro Chapel
- 4.8 km away from Vista Mall Naga