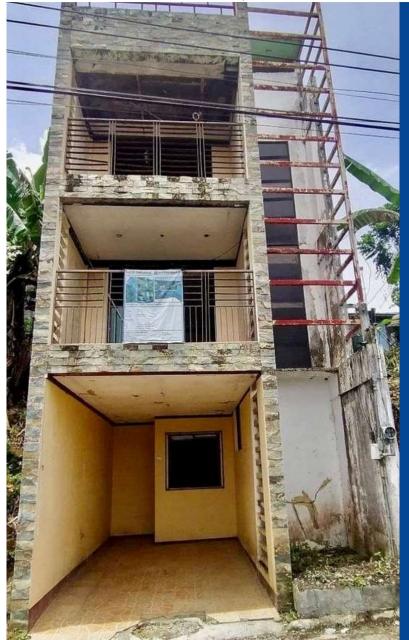

# LOCATION: BRGY. SAN ISIDRO, NAGA CITY, CAMARINES SUR

Site I Area : 8,029 sq. mSite II Area : 10,337 sq. m

Elevation : At grade with the Brgy. Road

#### **REFERENCE POINTS**

- 350 m from San Isidro Elementary School
- 400 m from San Isidro Chapel
- 4.8 km away from Vista Mall Naga