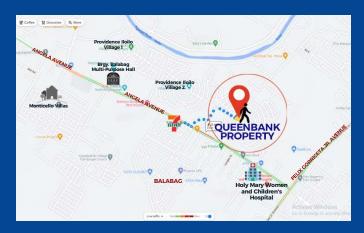

#### **REFERENCE POINTS**

- · 450 m from 7-Eleven Balabag Pavia
- 800 m from Brgy. Balabag Multi-Purpose
- 850 m from Holy Mary Women and Children's Hospital
- 1.6 km from Monticello Villas