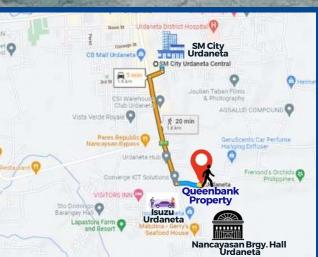

#### **LOCATION: BRGY. NANCAYASAN, URDANETA CITY**

- Total Lot Area: 3,232 sq. m.
- Elevation : Average elevation is level with the fronting street.

#### REFERENCE POINTS

- 1.6 km from SM City Urdaneta
- 650 m from Isuzu Urdaneta
- · 1 km from Nancayasan Brgy. Hall, Urdaneta

NOTE: Public transport is available throughout the day along Mac Arthur Highway which is approximately 245 meters from the property.