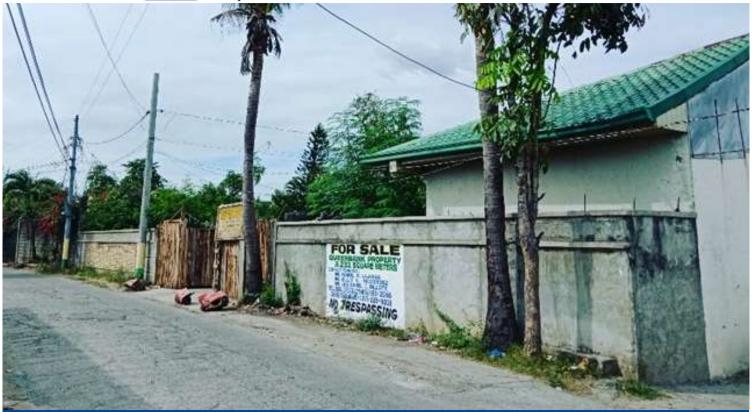

#### **LOCATION: BRGY. NANCAYASAN, URDANETA CITY**

- Total Lot Area: 3,232 sq. m.
- Elevation : Average elevation is level with the fronting street.

#### REFERENCE POINTS

- 1.6 km from SM City Urdaneta
- 650 m from Isuzu Urdaneta
- · 1 km from Nancayasan Brgy. Hall, Urdaneta

NOTE: Public transport is available throughout the day along Mac Arthur Highway which is approximately 245 meters from the property.

**Minimum Bid Price** 

PHP 23,000,000.00