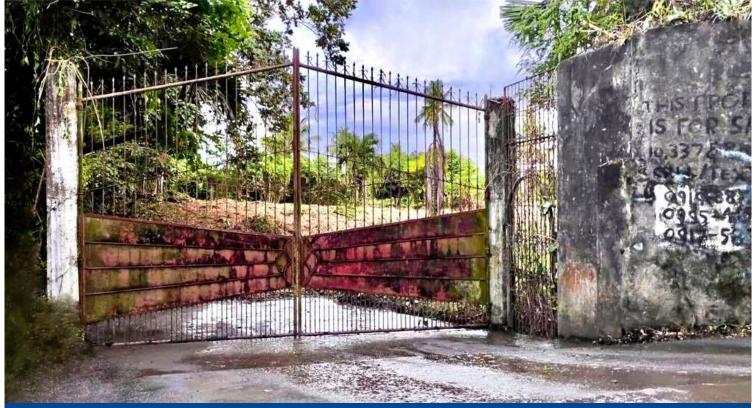

# LOCATION: BRGY. SAN ISIDRO, NAGA CITY, CAMARINES SUR

Site I Area : 8,029 sq. mSite II Area : 10,337 sq. m

Elevation : At grade with the Brgy. Road

#### **REFERENCE POINTS**

- 350 m from San Isidro Elementary School
- 400 m from San Isidro Chapel
- 4.8 km away from Vista Mall Naga