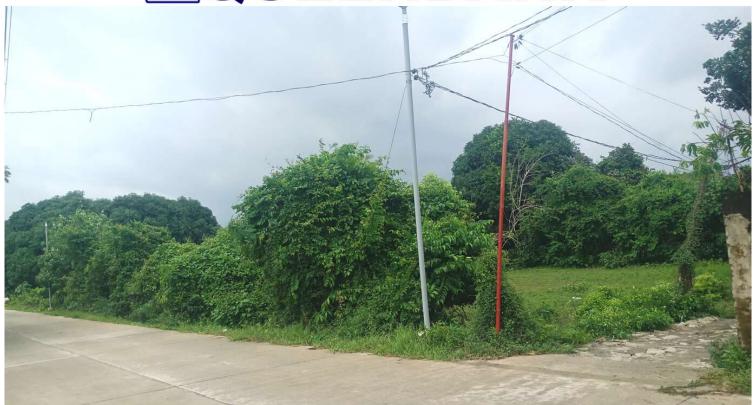

LOCATION: AGUINALDO ST., BRGY. POBLACION
BINALONAN PANGASINAN

Total Lot Area: 1,400 sq. m

Frontage : 30.44 metersDepth : 44.84 meters

Elevation : At grade with Fronting Road