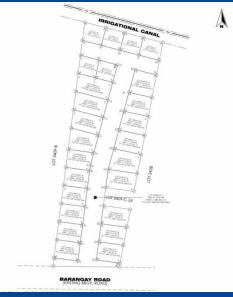

# PROPE

**SUBDIVISON LOT WITH FOUR (4) UNITS TOWNHOUSE** 

Call Us For More Information

- (0908) 815 1665
- (033) 336.8052 loc 1015
- pau@queenbank.com.ph
  www.queenbank.com.ph

| LOT NO.     | AREA (sq m)       |
|-------------|-------------------|
| • 3409-C-1  | 996               |
| • 3409-C-2  | 85                |
| • 3409-C-3  | 84                |
| • 3409-C-4  | 85                |
| • 3409-C-5  | 84                |
| • 3409-C-6  | 84                |
| • 3409-C-7  | 86                |
| • 3409-C-8  | 104               |
| • 3409-C-9  | 104               |
| • 3409-C-10 | 113               |
| • 3409-C-11 | 121               |
| • 3409-C-12 | 65                |
| • 3409-C-13 | 64                |
| • 3409-C-14 | 73                |
| • 3409-C-15 | 68                |
| • 3409-C-16 | 68                |
| • 3409-C-17 | 72                |
| • 3409-C-18 | 103               |
| • 3409-C-19 | 91                |
| • 3409-C-20 | 96                |
| • 3409-C-21 | 101               |
| • 3409-C-22 | 113 Residential   |
| • 3409-C-23 | 102 <b>Bldg</b> . |
| • 3409-C-25 | 94                |
| • 3409-C-26 | 90                |
| • 3409-C-27 | 86                |
|             |                   |

#### **LOCATION: BRGY. NANCAYASAN, URDANETA CITY**

- Total Lot Area: 3,232 sq. m.
- Elevation : Average elevation is level with the fronting street.