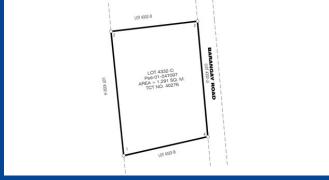

### LOCATION: BRGY. BOLOSAN, SAN CARLO CITY, PANGASINAN

**LOT 4332-C** 

 Total Lot Area: 1,291 sq. m Frontage : 40.85 meters Depth : 30.70 meters

 Elevation : At grade with Fronting Road

**Minimum Bid Price** 

PHP 3,000,000.00