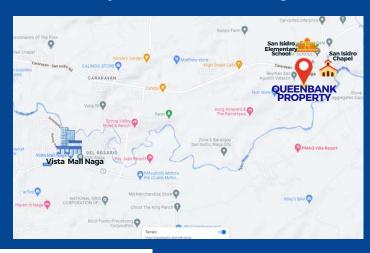

# LOCATION: BRGY. SAN ISIDRO, NAGA CITY, CAMARINES SUR

Site I Area : 8,029 sq. mSite II Area : 10,337 sq. m

Elevation : At grade with the Brgy. Road

#### **REFERENCE POINTS**

- 350 m from San Isidro Elementary School
- 400 m from San Isidro Chapel
- 4.8 km away from Vista Mall Naga