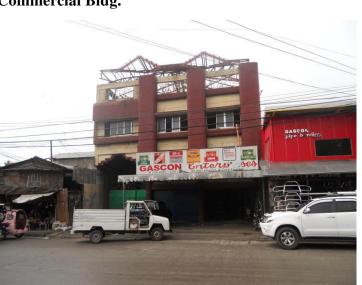

### Lot with 3-Storey Commercial Bldg.

Area: 603 sq. m Frontage: 12.06 m Depth: 54.35 m

Survey no.: (LRC) PCS-618

Elevation: At grade with the fronting road

with legal RROW

**Boundaries:** N Calle Rizal (Rizal St.)

### **Location of Property:**

Lot 6, Rizal Street, Brgy. Rizal Estanzuela, Iloilo City