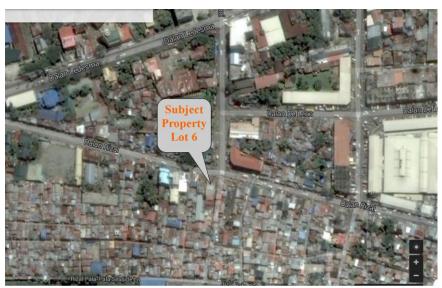

### **Location of Property:**

Lot 6, Rizal Street, Brgy. Rizal Estanzuela, Iloilo City

### **Reference Point:**

Iloilo Supermarket

Lot Plan with Vicinity Map