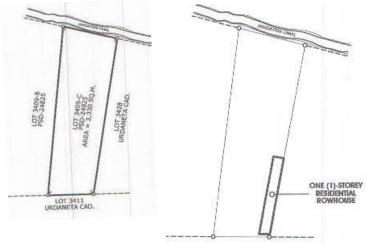

#### **Subdivision Townhouse Lots**

Total Area: 3,232 sq. m (aggregate lots)

Survey No.: Urdaneta Cadastre Elevation: Slightly elevated than the

fronting brgy. road with legal

RROW

#### **Subdivision lots**

#### **Boundaries:**

N Irrigation Canal

E Lot 3428 W Lot 3409-B S Lot 3411

#### **Location of Property:**

Brgy. Nancayasan, Urdaneta City