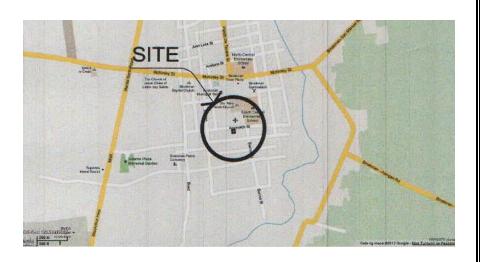

#### **Location of Property:**

Lot 107, Aguinaldo St., Poblacion, Binalonan, Pangasinan

#### Reference Point:

Binalonan Municipal Hall Roman Catholic Church