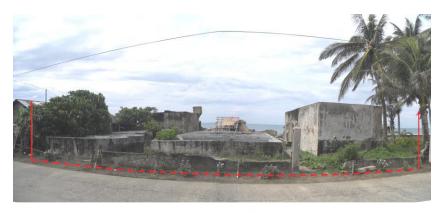

vision







#### For inquires please contact:

# **ROPA** for Sale

#### **Vacant Lot**

Area: 1,935 sq. m, 2555 sq. m

Total Area: 4,490 sq. m

Frontage: 66.00 m, 77.50 m

Depth: 20.00 m, 19.50 m

Survey No.: PCS-063036-025070

At grade with the subd.

road with legal RROW

# Lot 2-B, Lot 2-C

Boundaries:

T-147453 T-146082

NE Lot 2-C Lot 1

SE Lot 2-A Lot 2-A

SW Lot 3 Lot 2-B

NW Lot 398 Lot 398



Lot 2-B & 2-C, Brgy. Aganan, Pavia, Iloilo

#### **Reference Point:**

Road 3 Don Julio Village







#### For inquires please contact:

# **ROPA** for Sale

#### **Vacant Lot**

Area: Frontage:

451 sq.m

Depth:

20.91 m 22.21 m

Survey no.:

(LRC) PSD-71309

Elevation:

At grade with fronting

road with RROW

Boundaries:

N by Visayan Sea

E Lot 1369-B

S by Municipal road

W Lot 1346



### **Location of Property:**

Lot 1369-A, Brgy Dumulog, Roxas City, Capiz

#### **Reference Point:**

Dumulog Brgy. Hall, Dumulog Nat'l High School, Dumulog Elementary School





#### For inquires please contact:

# **ROPA** for Sale

### Lot with 2-Storey Residential Bldg

Area: **888 sq.m**Frontage: **16.00 meters**Depth: **56.01 meters**Survey no.: **PSD-06-002485** 

Elevation: At grade with the fronting road

Boundaries: N Lot 355

E Lot 350-D S Lot 350-B W Lot 351

# **Location of Property:**

Lot 350-A, Figuerroa St., Bonifacio, Arevalo, Iloilo City

#### **Reference Point:**

Petron Gas Station, Mt. Carmel Security Agency and Training Center, Inc.







#### For inquires please contact:

#### **ROPA** for Sale

#### Vacant Lot

Area: **368 sq. m**Frontage: **16 m**Depth: **23