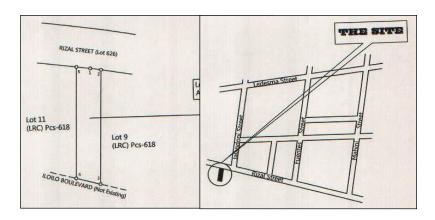

# Lot with 2-Storey Commercial Bldg.

Area: **697 sq. m**Frontage: **12.33 m**Depth: **57.94 m** 

Survey no.: (LRC) PCS-614

Elevation: At grade with the fronting road

with legal RROW

Boundaries: N Lot 626 (Rizal St.)

E Lot 9

S Iloilo Blvd (Iloilo Strait)

W Lot 11

# **Location of Property:**

Lot 10, Rizal Street, Brgy. Rizal Estanzuela, Iloilo City