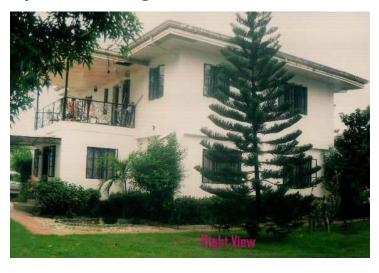

### Lot with 2-Storey Residential Bldg

Area: 1000 sq.m Frontage: 31.03 m Depth: 32.89 m

Survey no.: **PSD-06-004335** 

Elevation: slightly lower than the fronting

road with legal RROW

Boundaries: N Lot 1731-A-2

# **Location of Property:**

Lot 1731-A-3, Pandac, Pavia, Iloilo