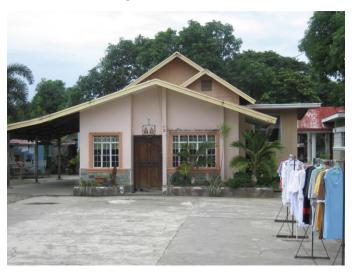

### Lot with 2-Storey Residential Bldg

Area: 1,400 sq.m Frontage: 30.44 m Depth: 44.84 m

Survey no.: **PCS-06-000121** 

Elevation: At grade with the fronting road

with legal RROW

Boundaries: N Emilo Aguinaldo St.

#### **Location of Property:**

Lot 107, Aguinaldo St., Poblacion, Binalonan, Pangasinan