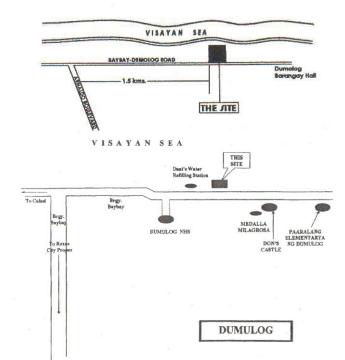

### **Location of Property:**

Lot 1369-A, Brgy Dumulog, Roxas City, Capiz

#### **Reference Point:**

Dumulog Brgy. Hall, Dumulog Nat'l High School, Dumulog Elementary School