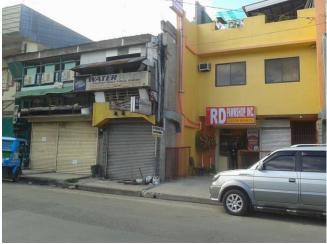

# Commercial Lot w/ Improvement

 Area:
 155 sq.m.

 Frontage:
 8.42 m.

 Depth:
 18.21 m

**Survey No.:** PSD -07-039618

**Elevation:** At grade with the fronting

road with legal RROW

#### **Boundaries:**

North

Northwest line 1 to 2 by lot 1388-B-2

South

Northeast line 5 to 1 by lot 1388-A

East

Southwest line 2 to 3 by Lot 1388-B-15

road

West Southeast line 3 to 5 by lot 1388-B-1-A

### **Location of Property:**

Belderol St., Tagbilaran City, Bohol

#### **Reference Point:**

RD Pawnshop, Inc.