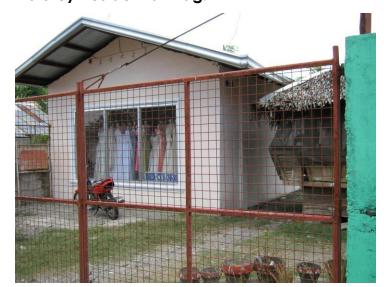

### Lot with 2-Storey Residential Bldg

Area: 1,400 sq.m Frontage: 30.44 m Depth: 44.84 m

Survey no.: **PCS-06-000121** 

Elevation: At grade with the fronting road

with legal RROW

Boundaries: N Emilo Aguinaldo St.

#### **Location of Property:**

Lot 107, Aguinaldo St., Poblacion, Binalonan, Pangasinan