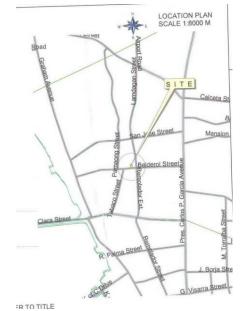

### **Location of Property:**

Belderol St., Tagbilaran City, Bohol

#### **Reference Point:**

RD Pawnshop, Inc.