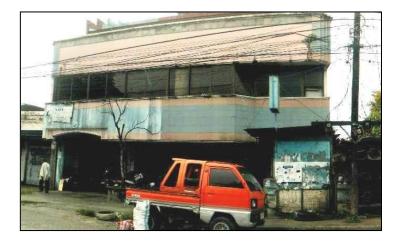

# **ROPA** for Sale

### Lot with 3-Storey Commercial Bldg.

Area: 603 sq. m Frontage: 12.06 m Depth: 54.35 m

Survey no.: (LRC) PCS-618

Elevation: At grade with the fronting road

with legal RROW

**Boundaries:** N Calle Rizal (Rizal St.)

### **Location of Property:**

Lot 6, Rizal Street, Brgy. Rizal Estanzuela, Iloilo City