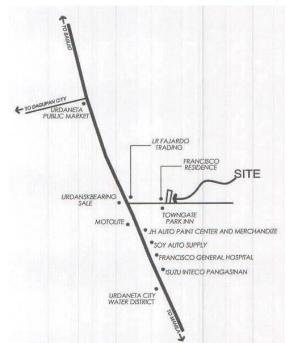

### **Location of Property:**

Mc Arthur Hi-way, Nancayasan, Urdaneta City, Pangasinan

#### **Reference Point:**

Urdaneta City Water District Station, Isuzu, Soy Auto Supply