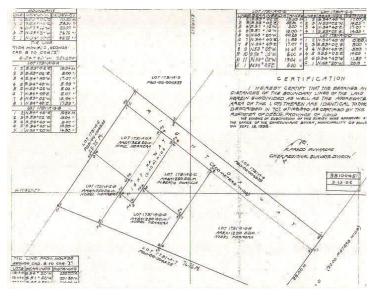

### Lot with 3-Storey Commercial Bldg.

Area: 603 sq. m Frontage: 12.06 m Depth: 54.35 m

Survey no.: (LRC) PCS-618

Elevation: At grade with the fronting road

with legal RROW

**Boundaries:** N Calle Rizal (Rizal St.)

### **Location of Property:**

Lot 6, Rizal Street, Brgy. Rizal Estanzuela, Iloilo City

### **Reference Point:**

Iloilo Supermarket

Lot Plan with Vicinity Map