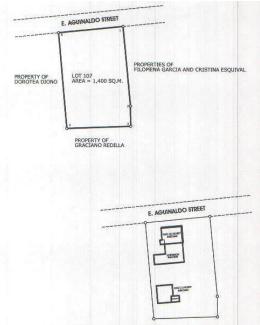

### Lot with 2-Storey Residential Bldg

Area: 1,400 sq.m Frontage: 30.44 m Depth: 44.84 m

Survey no.: **PCS-06-000121** 

Elevation: At grade with the fronting road

with legal RROW

Boundaries: N Emilo Aguinaldo St.

E Property of Filomena Garcia & Cristina Esquival

S Property of Graciano Redilla
W Property of Dorotea Diono

#### **Location of Property:**

Lot 107, Aguinaldo St., Poblacion, Binalonan, Pangasinan