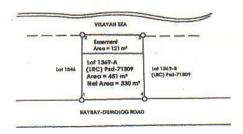

#### **Vacant Lot**

Area: Frontage:

451 sq.m

Depth:

20.91 m 22.21 m

Survey no.:

(LRC) PSD-71309

Elevation:

At grade with fronting

road with RROW

Boundaries:

N by Visayan Sea

E Lot 1369-B

S by Municipal road

W Lot 1346

### **Location of Property:**

Lot 1369-A, Brgy Dumulog, Roxas City, Capiz