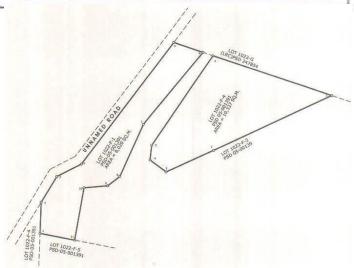

### Lot with 2-Storey Residential Bldg

Land Area: 8,029 sq.m, 10,337 sq . m

Total Area: 18,366 sq. m Frontage: 36.64 m, 130.30 m

Depth:

Survey no.: **Psd-05-001391** 

Elevation: At grade with the brgy. road

with legal RROW

Building Area: 363.80 sq m

 $1^{st}$  and  $2^{nd}$  floor

Boundaries: NW existing road

SE Lot 1022-F-2 NE Lot 1022-C SW Lot 1022-E-4 & Lot 1022-F-5

#### **Location of Property:**

Lot 1022-F-1, Brgy. San Isidro, Naga City

# **Reference Point:**

San Isidro Elementary School Nawasa Pump Station

Lot Plan with Vicinity Map