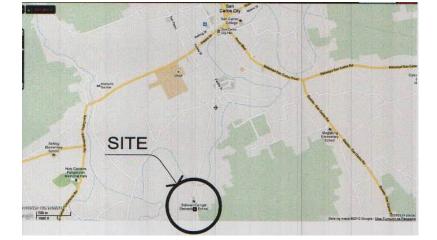

### **Location of Property:**

Mc Arthur Hi-way, Nancayasan, Urdaneta City, Pangasinan

#### **Reference Point:**

Urdaneta City Water District Station, Isuzu, Soy Auto Supply