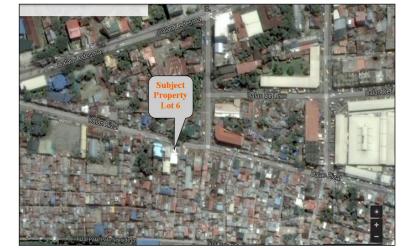

### Lot with 3-Storey Commercial Bldg.

Area: 603 sq. m Frontage: 12.06 m Depth: 54.35 m

Survey no.: (LRC) PCS-618

Elevation: At grade with the fronting road

with legal RROW

**Boundaries:** N Calle Rizal (Rizal St.)

### **Location of Property:**

Lot 6, Rizal Street, Brgy. Rizal Estanzuela, Iloilo City

### **Reference Point:**

Iloilo Supermarket

Lot Plan with Vicinity Map