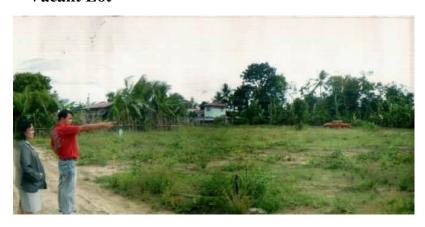

#### **Vacant Lot**

Area: 1,935 sq. m, 2555 sq. m

Total Area: 4,490 sq. m

Frontage: 66.00 m, 77.50 m

Depth: 20.00 m, 19.50 m

Survey No.: PCS-063036-025070

At grade with the subd.

road with legal RROW

# Lot 2-B, Lot 2-C

Boundaries:

T-147453 T-146082

NE Lot 2-C Lot 1

SE Lot 2-A Lot 2-A

SW Lot 3 Lot 2-B

NW Lot 398 Lot 398

Lot 2-B & 2-C, Brgy. Aganan, Pavia, Iloilo

#### **Reference Point:**

Road 3 Don Julio Village