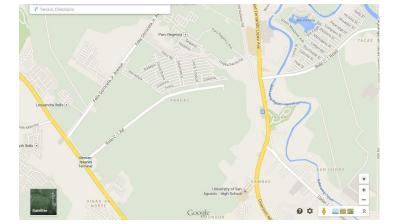

# **Location of Property:**

Lot 1731-A-3, Pandac, Pavia, Iloilo

# **Reference Point:**

Le Sandra Subdivision