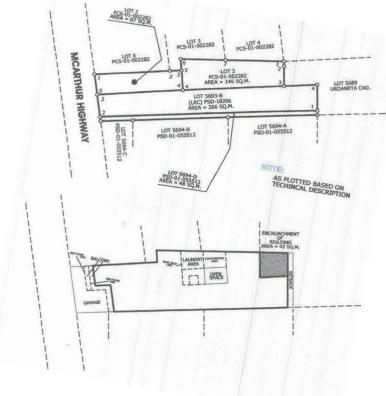

## Lot & with 3-Storey Hospital Bldg. with roof deck

Area: 87, 146, 266, 48 sq. m

Total Area: **547 sq. m** 

Frontage: 4.5, rear lot 2, 4.92, 1.0 m Depth: 19.5, 23.14, 49.37, 48.68 m

Survey No.: Urdaneta Cadastre

#### Lot 2, Lot 3, Lot 5693-B, Lot 5694-D

#### Boundaries:

#### **Aggregated Lot**

N Lot 4,5,6 E Lot 5689

W National Road S Lot 5694-A,B,C

### **Location of Property:**

Mc Arthur Hi-way, Nancayasan, Urdaneta City, Pangasinan