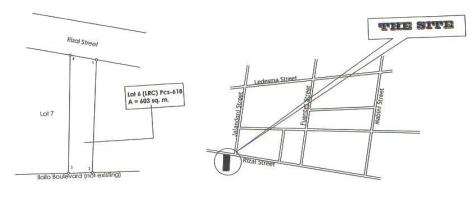

### Lot with 3-Storey Commercial Bldg.

Area: 603 sq. m Frontage: 12.06 m Depth: 54.35 m

Survey no.: (LRC) PCS-618

Elevation: At grade with the fronting road

with legal RROW

**Boundaries:** N Calle Rizal (Rizal St.)

E Lot 5

S Iloilo Blvd (Iloilo Strait)

W Lot 7

### **Location of Property:**

Lot 6, Rizal Street, Brgy. Rizal Estanzuela, Iloilo City

### **Reference Point:**

Iloilo Supermarket

Lot Plan with Vicinity Map