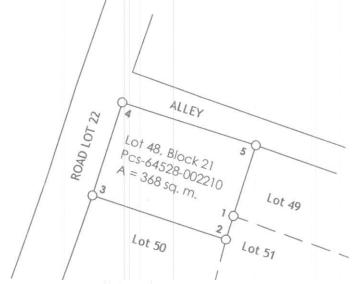

#### Vacant Lot

Area: **368 sq. m**Frontage: **16 m**Depth: **23 m** 

Survey no.: **Pcs-64528-002210** 

Elevation: At grade with the fronting

road with legal RROW

Boundaries: NE Alley

NW Road Lot 22 SE Lot 49 & 51 SW Lot 50

### **Location of Property:**

Lot 48, Block 21, Town & Country Subd., Talisay City, Negros Occidental

#### **Reference Point:**

Ayala North Point, Caltex Gasoline Station, North Diskoteka City District